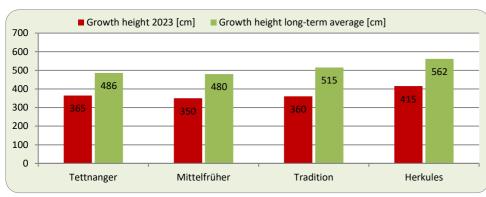

#### **TETTNANG**

(Tendency: stable  $\uparrow$ , decreasing  $\leftarrow$ , increasing  $\rightarrow$ )