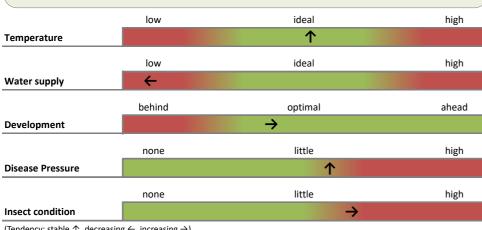

#### **HALLERTAU**

(Tendency: stable  $\uparrow$ , decreasing  $\leftarrow$ , increasing  $\rightarrow$ )

#### **TETTNANG**

(Tendency: stable  $\uparrow$ , decreasing  $\leftarrow$ , increasing  $\rightarrow$ )

#### **ELBE SAALE**

(Tendency: stable  $\uparrow$ , decreasing  $\leftarrow$ , increasing  $\rightarrow$ )