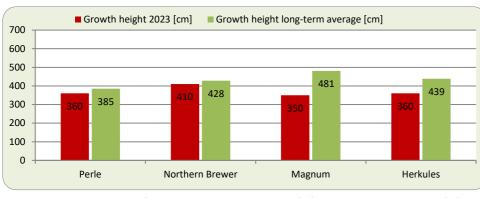

### Report on Weather and Hop Growing Conditions: Week 23

Report Period: June 5, 2023 - June 11, 2023

#### **HALLERTAU**

(Tendency: stable  $\uparrow$ , decreasing  $\leftarrow$ , increasing  $\rightarrow$ )