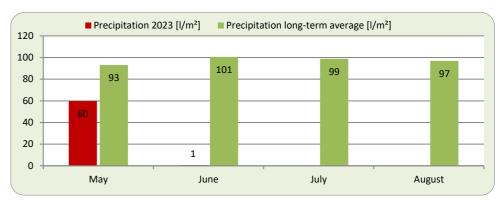

### Report on Weather and Hop Growing Conditions: Week 23

Report Period: June 5, 2023 - June 11, 2023

# Report on Weather and Hop Growing Conditions: Week 23

Report Period: June 5, 2023 - June 11, 2023

## Report on Weather and Hop Growing Conditions: Week 23

Report Period: June 5, 2023 - June 11, 2023