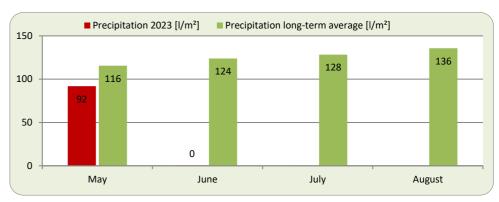

### Report on Weather and Hop Growing Conditions: Week 23



Report Period: June 5, 2023 - June 11, 2023

#### **HALLERTAU**













(Tendency: stable  $\uparrow$ , decreasing  $\leftarrow$ , increasing  $\rightarrow$ )

# Report on Weather and Hop Growing Conditions: Week 23



Report Period: June 5, 2023 - June 11, 2023

#### **TETTNANG**













(Tendency: stable  $\uparrow$ , decreasing  $\leftarrow$ , increasing  $\rightarrow$ )

## Report on Weather and Hop Growing Conditions: Week 23



Report Period: June 5, 2023 - June 11, 2023

#### **ELBE SAALE**













(Tendency: stable  $\uparrow$ , decreasing  $\leftarrow$ , increasing  $\rightarrow$ )