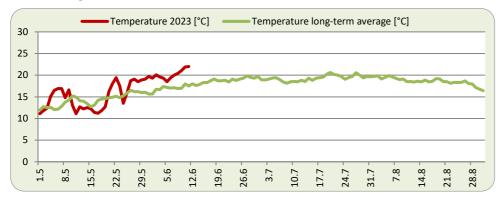

### Report on Weather and Hop Growing Conditions: Week 23



Report Period: June 5, 2023 - June 11, 2023

#### **HALLERTAU**













(Tendency: stable  $\uparrow$ , decreasing  $\leftarrow$ , increasing  $\rightarrow$ )

# Report on Weather and Hop Growing Conditions: Week 23



Report Period: June 5, 2023 - June 11, 2023

#### **TETTNANG**













(Tendency: stable  $\uparrow$ , decreasing  $\leftarrow$ , increasing  $\rightarrow$ )

## Report on Weather and Hop Growing Conditions: Week 23



Report Period: June 5, 2023 - June 11, 2023

#### **ELBE SAALE**













(Tendency: stable  $\uparrow$ , decreasing  $\leftarrow$ , increasing  $\rightarrow$ )