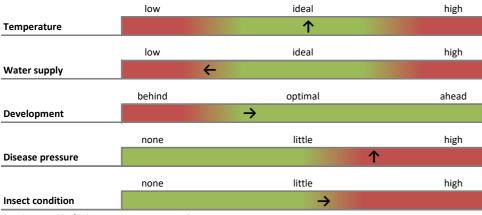

#### **HALLERTAU**

(Tendency: stable  $\uparrow$ , decreasing  $\leftarrow$ , increasing  $\rightarrow$ )