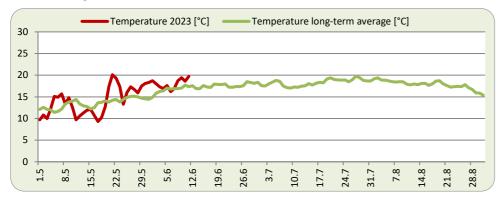

### Report on Weather and Hop Growing Conditions: Week 23

Report Period: June 5, 2023 - June 11, 2023

# Report on Weather and Hop Growing Conditions: Week 23

Report Period: June 5, 2023 - June 11, 2023

## Report on Weather and Hop Growing Conditions: Week 23

Report Period: June 5, 2023 - June 11, 2023