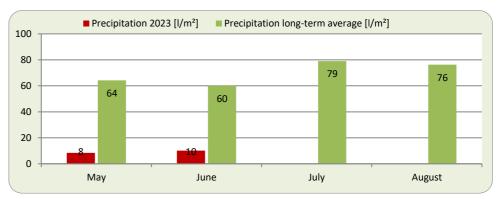

### Report on Weather and Hop Growing Conditions: Week 23

Report Period: June 5, 2023 - June 11, 2023

#### **HALLERTAU**

(Tendency: stable  $\uparrow$ , decreasing  $\leftarrow$ , increasing  $\rightarrow$ )