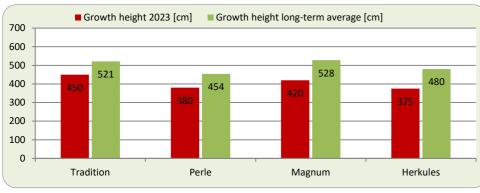

### Report on Weather and Hop Growing Conditions: Week 23

Report Period: June 5, 2023 - June 11, 2023

# Report on Weather and Hop Growing Conditions: Week 23

Report Period: June 5, 2023 - June 11, 2023

## Report on Weather and Hop Growing Conditions: Week 23

Report Period: June 5, 2023 - June 11, 2023