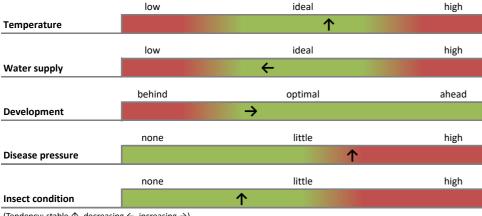

#### **TETTNANG**

(Tendency: stable  $\uparrow$ , decreasing  $\leftarrow$ , increasing  $\rightarrow$ )