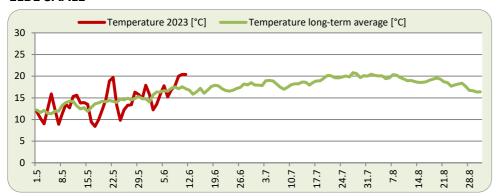

### Report on Weather and Hop Growing Conditions: Week 23

Report Period: June 5, 2023 - June 11, 2023

#### **HALLERTAU**

(Tendency: stable  $\uparrow$ , decreasing  $\leftarrow$ , increasing  $\rightarrow$ )